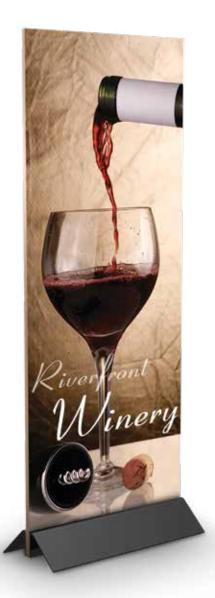

## Modern Frameless Design

Adjustable Depth

Holds any Rigid Substrate up to 1" thick

(as long as it holds its own weight)

Display graphics and attract buyers with single or double sided graphics.

Our unique M shaped Steel Base assemblies accommodate

up to 1" thick substrates.

Interior holes with carriage bolts and wing nuts support any rigid graphics. Make matching holes in graphics or use without holes by sandwiching graphic above the carriage bolts.

Extremely cost effective; graphics are displayed in a modern frameless fashion. Extremely sturdy as all the weight is centered on the floor.

3-1/2" Height off floor, 9" front to back.